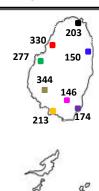

Fig 1. Rainfall Stations

islands. Here at **AIA**, July's **total rainfall** was 174.0 mm (~6.8in.). The **highest 1-day** rainfall total at this same station was 26.0 mm (~1.02in) on the 28th. Many areas across SVG continued to record high rainfall values, with stations recording rainfall of amounts greater than 100mm (see table 1.). The **Highest monthly** rainfall total island-wide was 562.1 **mm** in the Layou area on the Leeward side of mainland St. Vincent.

Table 1. July 2019 Rainfall across SVG

| KeyFig1 | Station-Location       | Rainfall (mm) |  |  |  |
|---------|------------------------|---------------|--|--|--|
|         | Argyle Int'l - Airport | 174.0         |  |  |  |
| •       | E.T Joshua-Arnos Vale  | 212.6         |  |  |  |
| •       | Belle Isle             | 276.5         |  |  |  |
| •       | Rabacca                | 150.1         |  |  |  |
| •       | Richmond               | 330.3         |  |  |  |
| •       | Rivulet Climo.         | 146.1         |  |  |  |
| •       | Dallaway               | 343.6         |  |  |  |