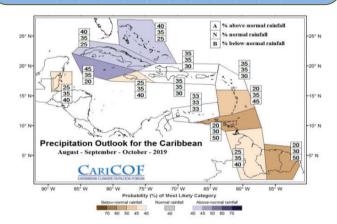

## National Rainfall Outlook: Aug - Oct 2019 SVG:

- Below normal rainfall expected in August; but no drought concerns at this time
- •Slow increase in wet-spells and wet-days. Increased chance of extreme wet spells occur between Aug- Oct

Fig 4. Regional Precipitation Outlook Aug - Sept-Oct 2019 Read More
Two named storms have developed in the Atlantic (subtropical storm Andrea and Hurricane Barry). As we are
nearing the peak of the Atlantic hurricane season (midAugust to October); there is potential for increased wet
spells. These showers may be frequent, heavy and
accompanied by gusty winds and thunderstorms. Flash
flooding may become a concern in some areas.