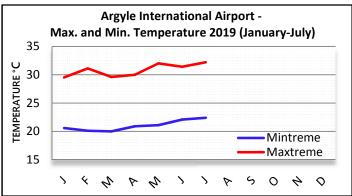

July's highest maximum temperatures peaked at 32.2°C, while minimum temperatures were recorded as 22.4°C.

Temperatures appeared to be warmer than previous months at the AIA station. At the start of the year temperatures were on the rise but dipping in March. By the 2nd quarter temperatures began steadily rising here at AIA. (see Fig2.)

Fig2. Maximum and Minimum Temperatures recorded in 2019 at AIA