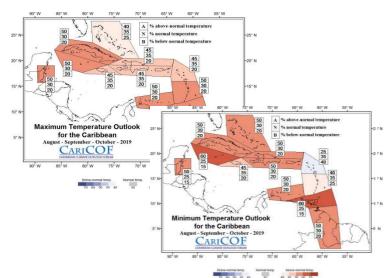

## **National Temperature Outlook:** Aug - Oct 2019 SVG:

**Air Temperature:** Day and night time temperatures likely to continue being warmer than usual

**Sea Surface Temperatures (SSTs)**: near average to slightly above average SST expected.

Fig 3. Regional Max. and Min. Temp Outlook Aug - Oct 2019 Read More With forecasts for above normal day and night-time temperatures; there is a possibility for heat stress in human and livestock. Cooling, shading, hydration and irrigation may increase.